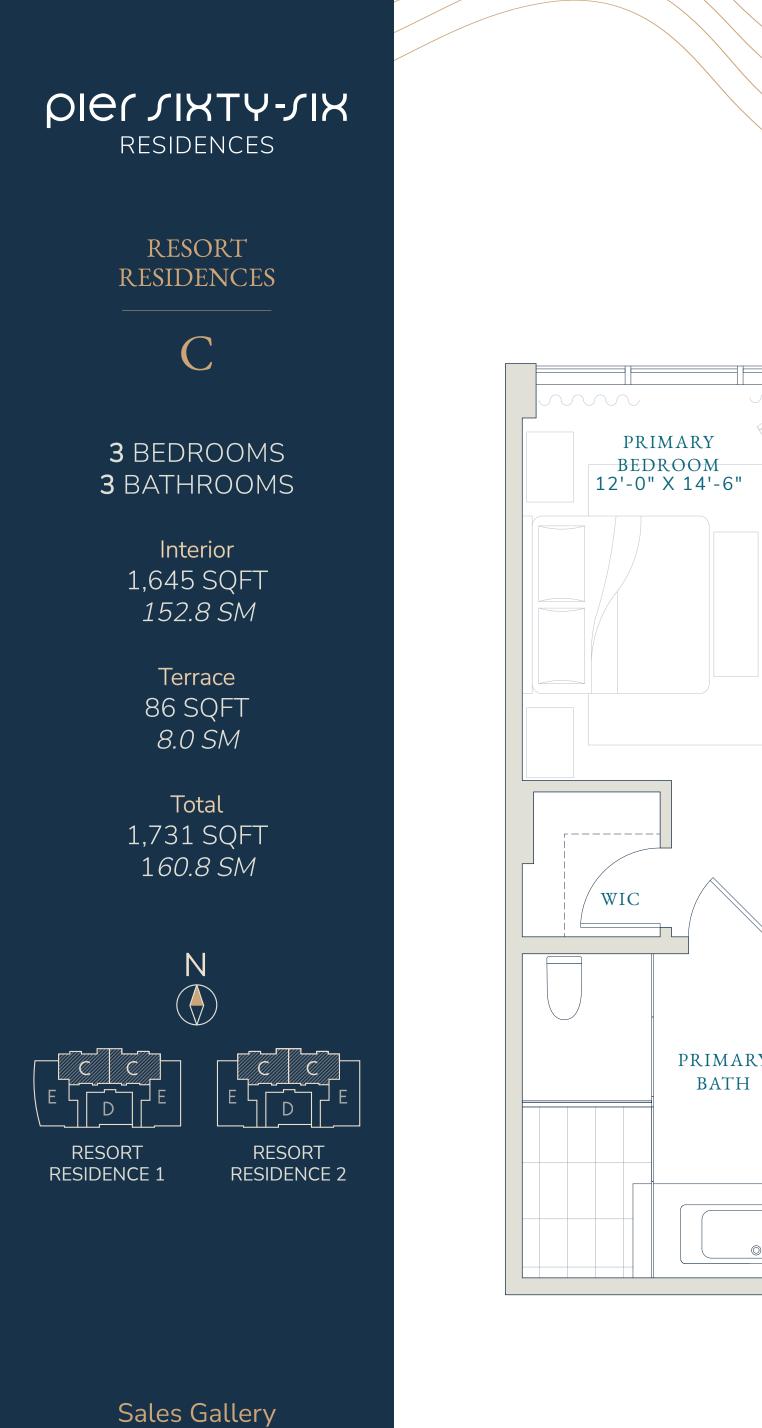

754.231.3066

ONE Sotheby's

Stated dimensions are measured to the exterior boundaries of the exterior walls and the centerline of interior demising walls (without deductions for interior columns, shear walls or shafts) and in fact vary from the dimensions that would be determined by using the description and definition of the "Unit" set forth in the Declaration (which generally only includes the interior airspace between the perimeter walls and excludes interior structural components, shear walls or shafts). For the calculation of the unit area following the definition of the unit area following t subject to change, by built by multiplying the stated length times width. All dimensions are approximate, and all floor plans and development plans are subject to change. Designed by Signature Creative.