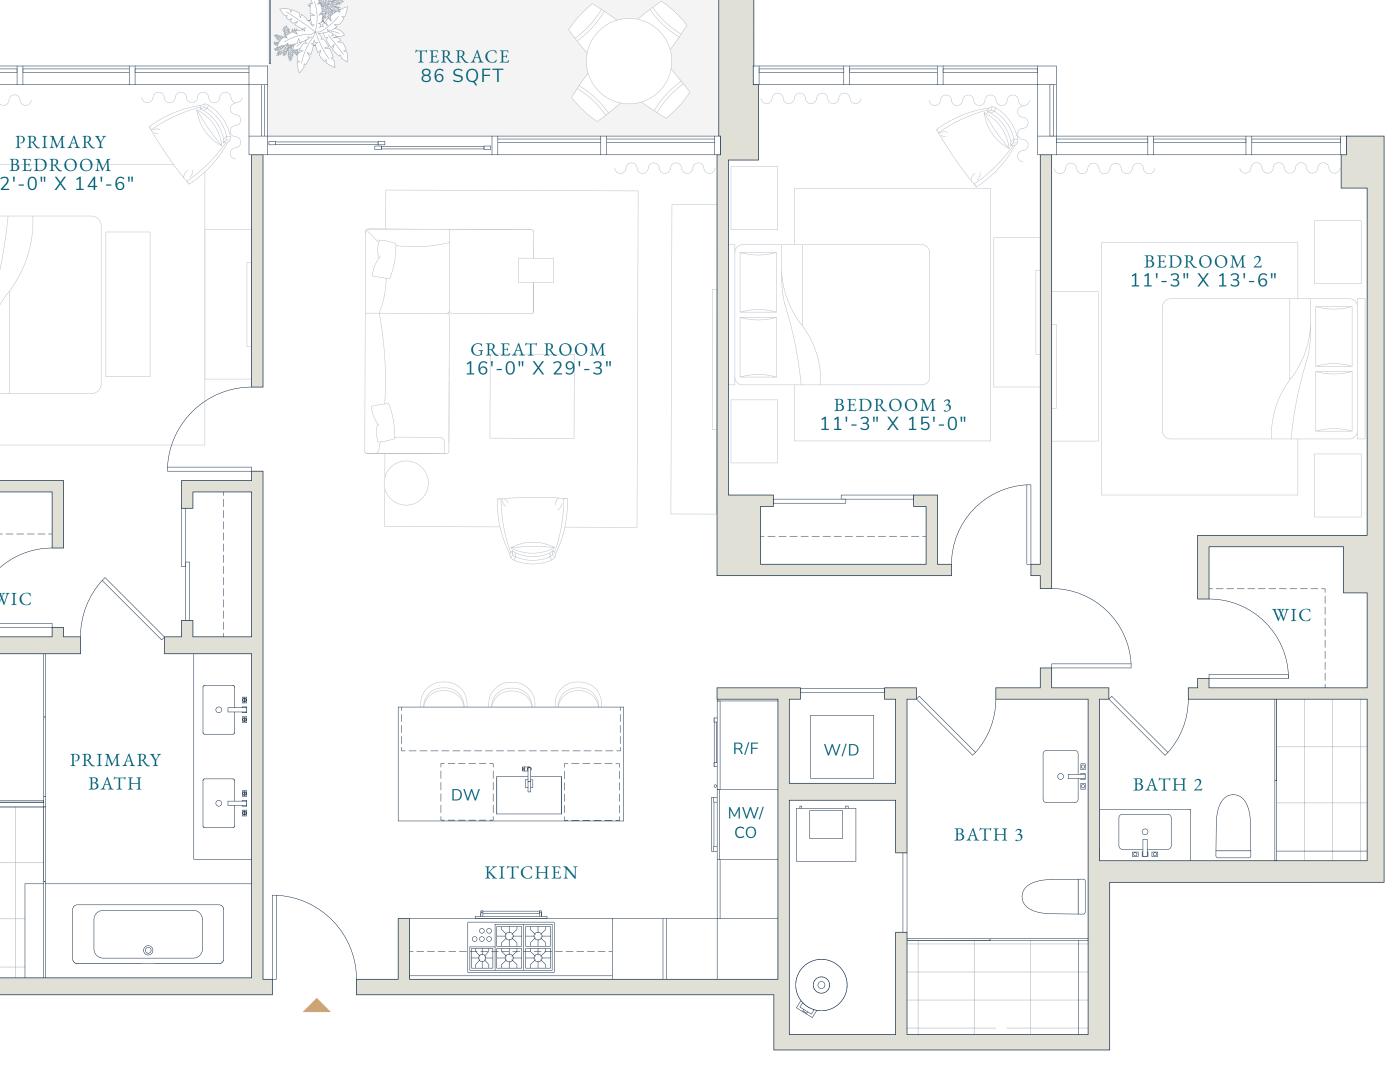

754.231.3066

ONE Sotheby's

Stated dimensions are measured to the exterior boundaries of the exterior walls and the centerline of interior demising walls (without deductions for interior columns, shear walls or shafts) and in fact vary from the dimensions that would be determined by using the description and definition of the "Unit" set forth in the Declaration (which generally only includes the interior airspace between the perimeter walls and excludes interior structural components, shear walls or shafts). For the calculation of the unit area following the definition of the unit area following t subject to change, by built by multiplying the stated length times width. All dimensions are approximate, and all floor plans and development plans are subject to change. Designed by Signature Creative.