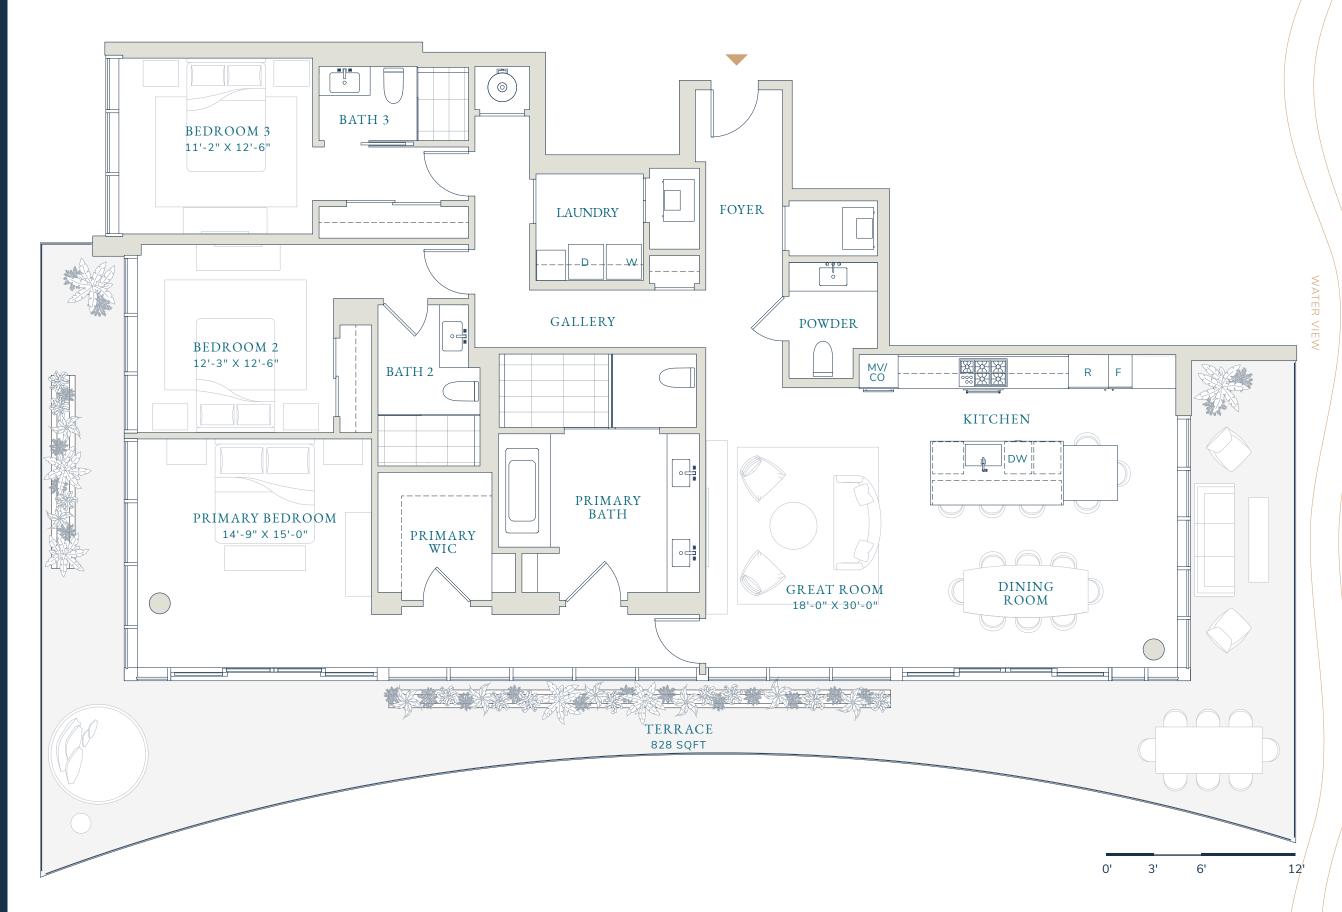

# PIESIDENCES

RESORT RESIDENCES

E

**3** BEDROOMS **3.5** BATHROOMS

Interior

2,205 SQFT 204.9 SM

Terrace

828 SQFT *77.0 SM* 

Total

3,033 SQFT 281.8 *SM* 

PIEC JIXTY-JIX

PierSixtySixResidences.com

CONDOMINIUM RESIDENCES

**3** BEDROOMS **3.5** BATHROOMS

Interior

2,878 SQFT *267.4 SM* 