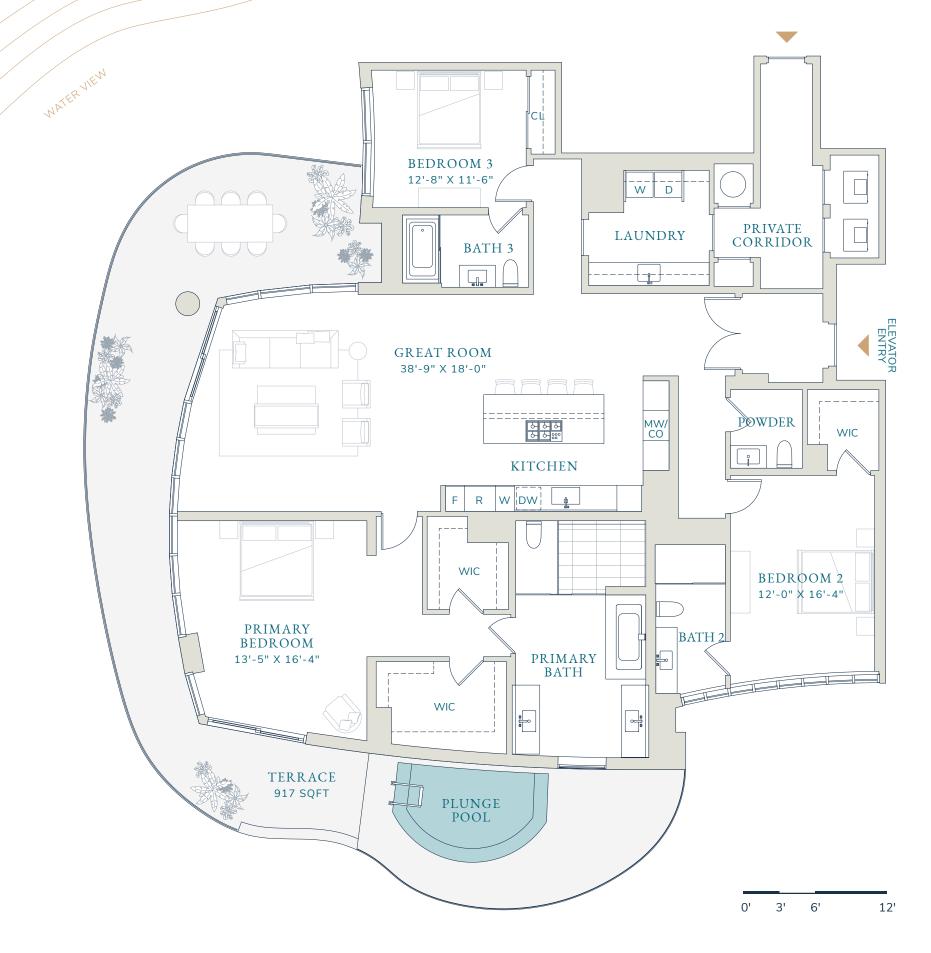

CONDO RESIDENCES

PIET SIXTY-SIX
RESIDENCES

PierSixtySixResidences.com

CONDOMINIUM RESIDENCES

C

**3** BEDROOMS **3.5** BATHROOMS

Interior

2,718 SQFT *252.5 SM* 

Terrace

917 SQFT *85.2 SM* 

Total

3,635 SQFT 337.7 *SM* 

Ν

CONDO RESIDENCES

PIEC SIXTY-SIX
RESIDENCES

PierSixtySixResidences.com