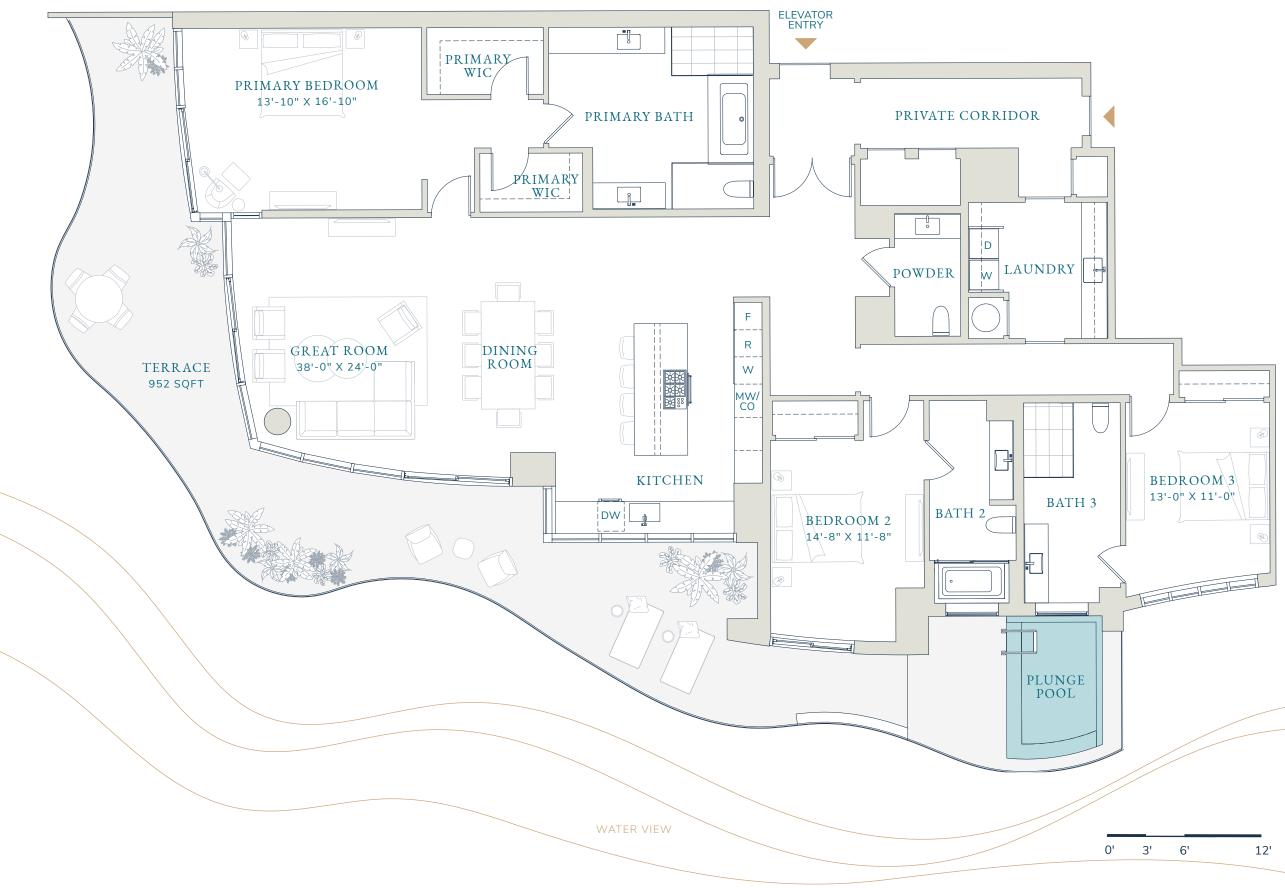

Total

3,033 SQFT 281.8 *SM* 

PIEC JIXTY-JIX

PierSixtySixResidences.com

CONDOMINIUM RESIDENCES

**3** BEDROOMS **3.5** BATHROOMS

Interior

2,878 SQFT *267.4 SM* 

Terrace

952 SQFT 88.4 SM

Total

3,830 SQFT 355.8 *SM* 

CONDO RESIDENCES

PIEC SIXTY-SIX

PierSixtySixResidences.com

CONDOMINIUM RESIDENCES