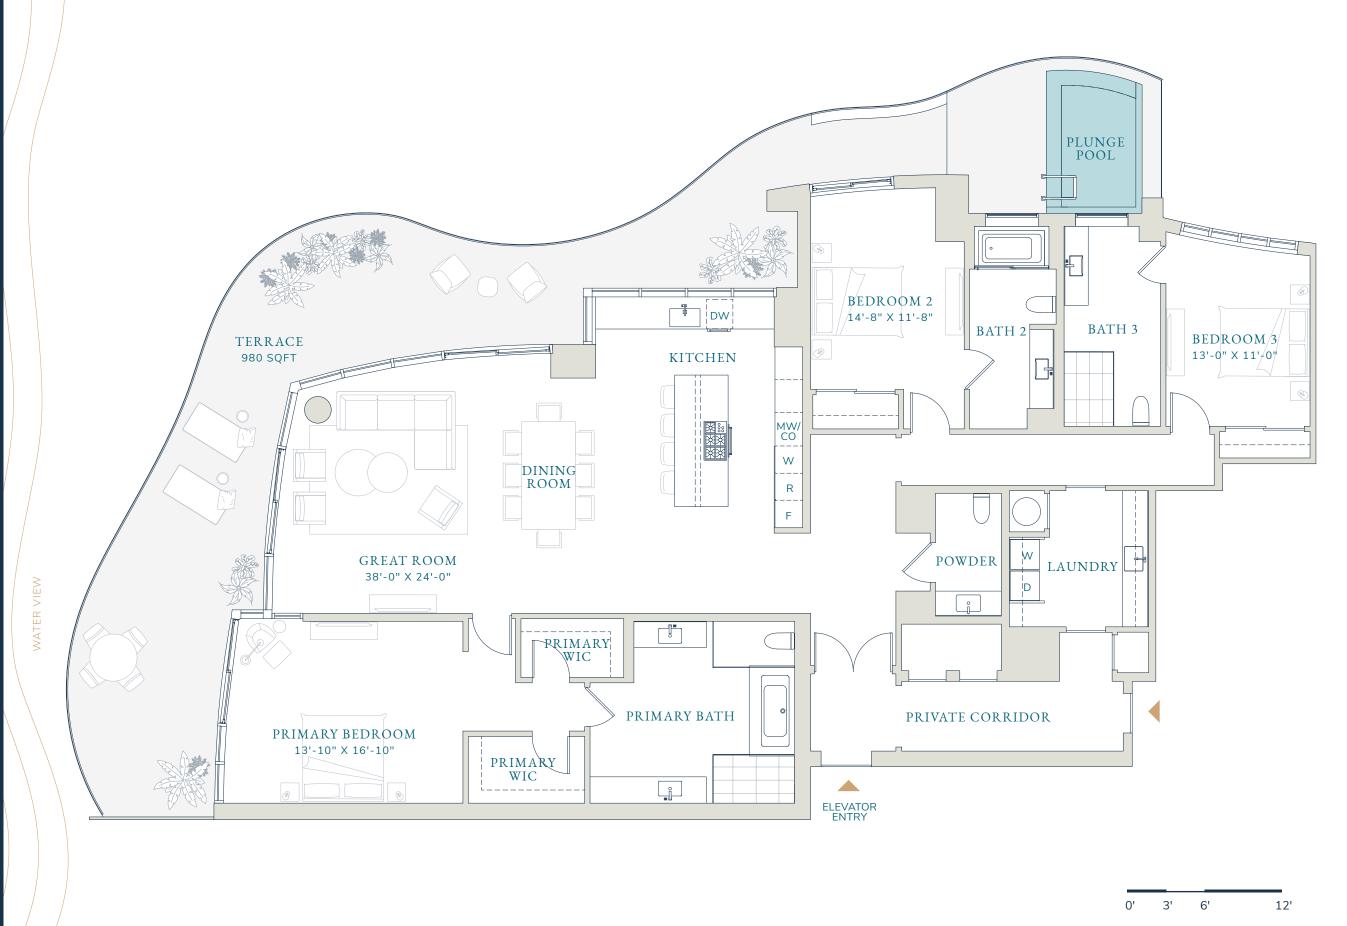

B

**3** BEDROOMS **3.5** BATHROOMS

Interior

2,878 SQFT *267.4 SM* 

Terrace

980 SQFT *91 SM* 

Total

3,858 SQFT 358.4 *SM* 

CONDO RESIDENCES

PIET SIXTY-SIX
RESIDENCES

PierSixtySixResidences.com

CONDOMINIUM RESIDENCES

C

**3** BEDROOMS **3.5** BATHROOMS

Interior

2,718 SQFT *252.5 SM* 