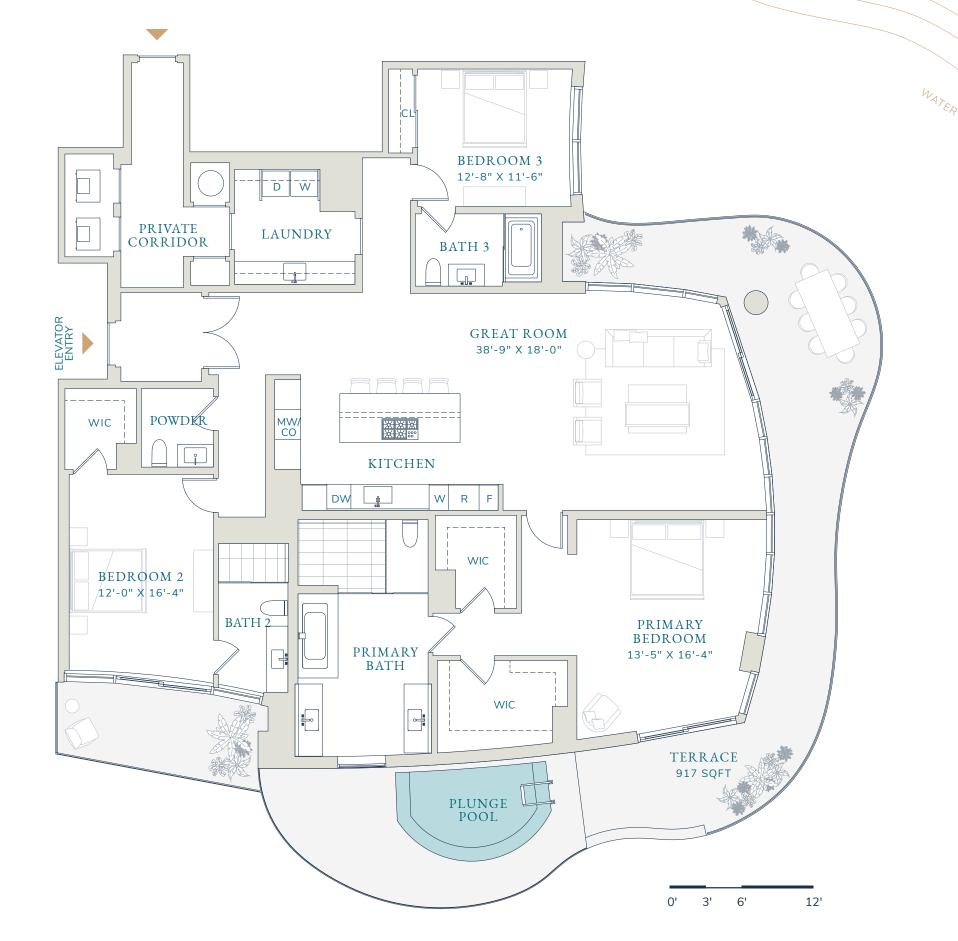

CONDO RESIDENCES

PIET SIXTY-SIX
RESIDENCES

PierSixtySixResidences.com

CONDOMINIUM RESIDENCES

C

**3** BEDROOMS **3.5** BATHROOMS

Interior

2,718 SQFT *252.5 SM* 

Terrace

917 SQFT *85.2 SM* 

Total

3,635 SQFT 337.7 *SM* 

Ν

CONDO RESIDENCES

PIEC SIXTY-SIX
RESIDENCES

PierSixtySixResidences.com