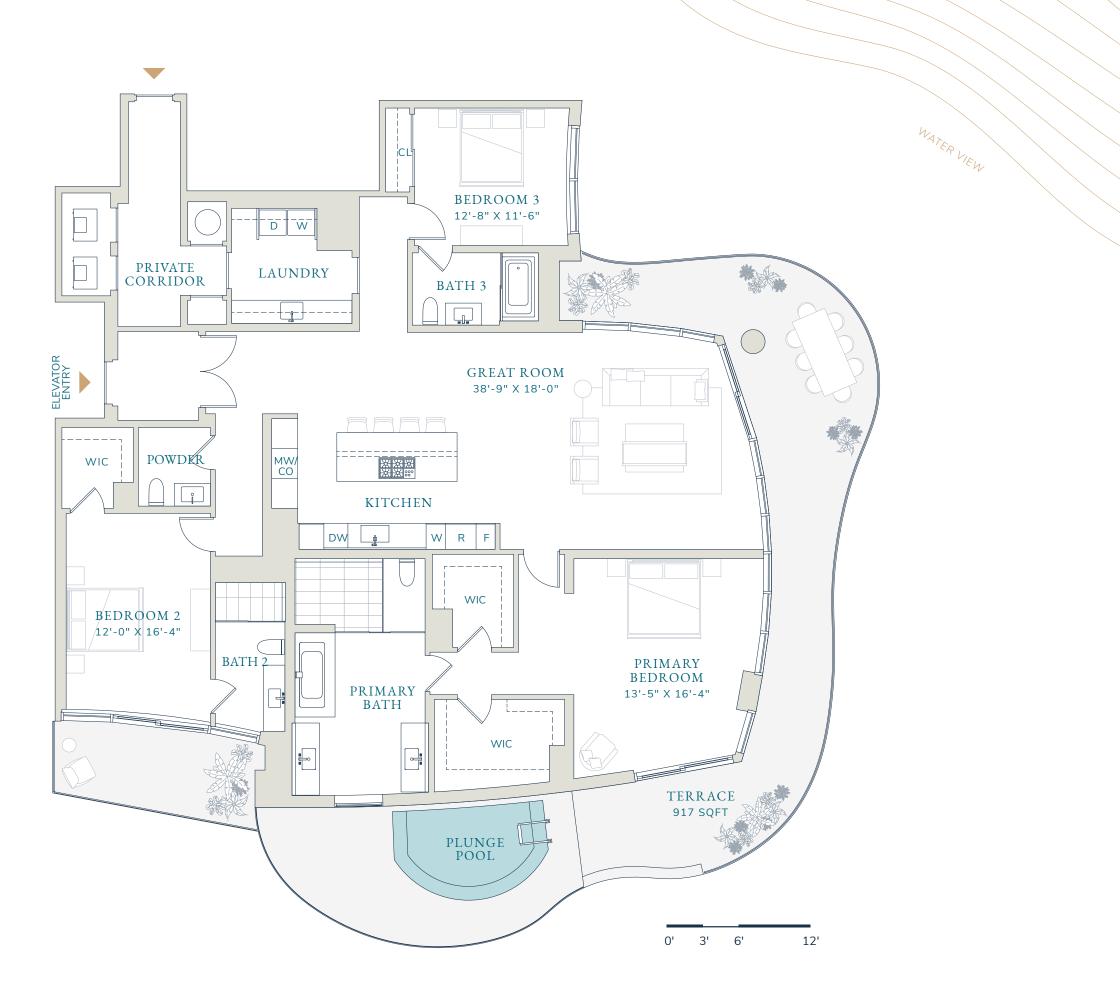

## ριει γιχτη-γιχ RESIDENCES

CONDOMINIUM RESIDENCES

 $\square$ 

3 BEDROOMS **3.5** BATHROOMS Interior 2,718 SQFT 252.5 SM Terrace 917 SQFT 85.2 SM Total 3,635 SQFT 337.7 *SM* 

> Ν

CONDOMINIUM RESIDENCES

ριει γιχτη-γιχ