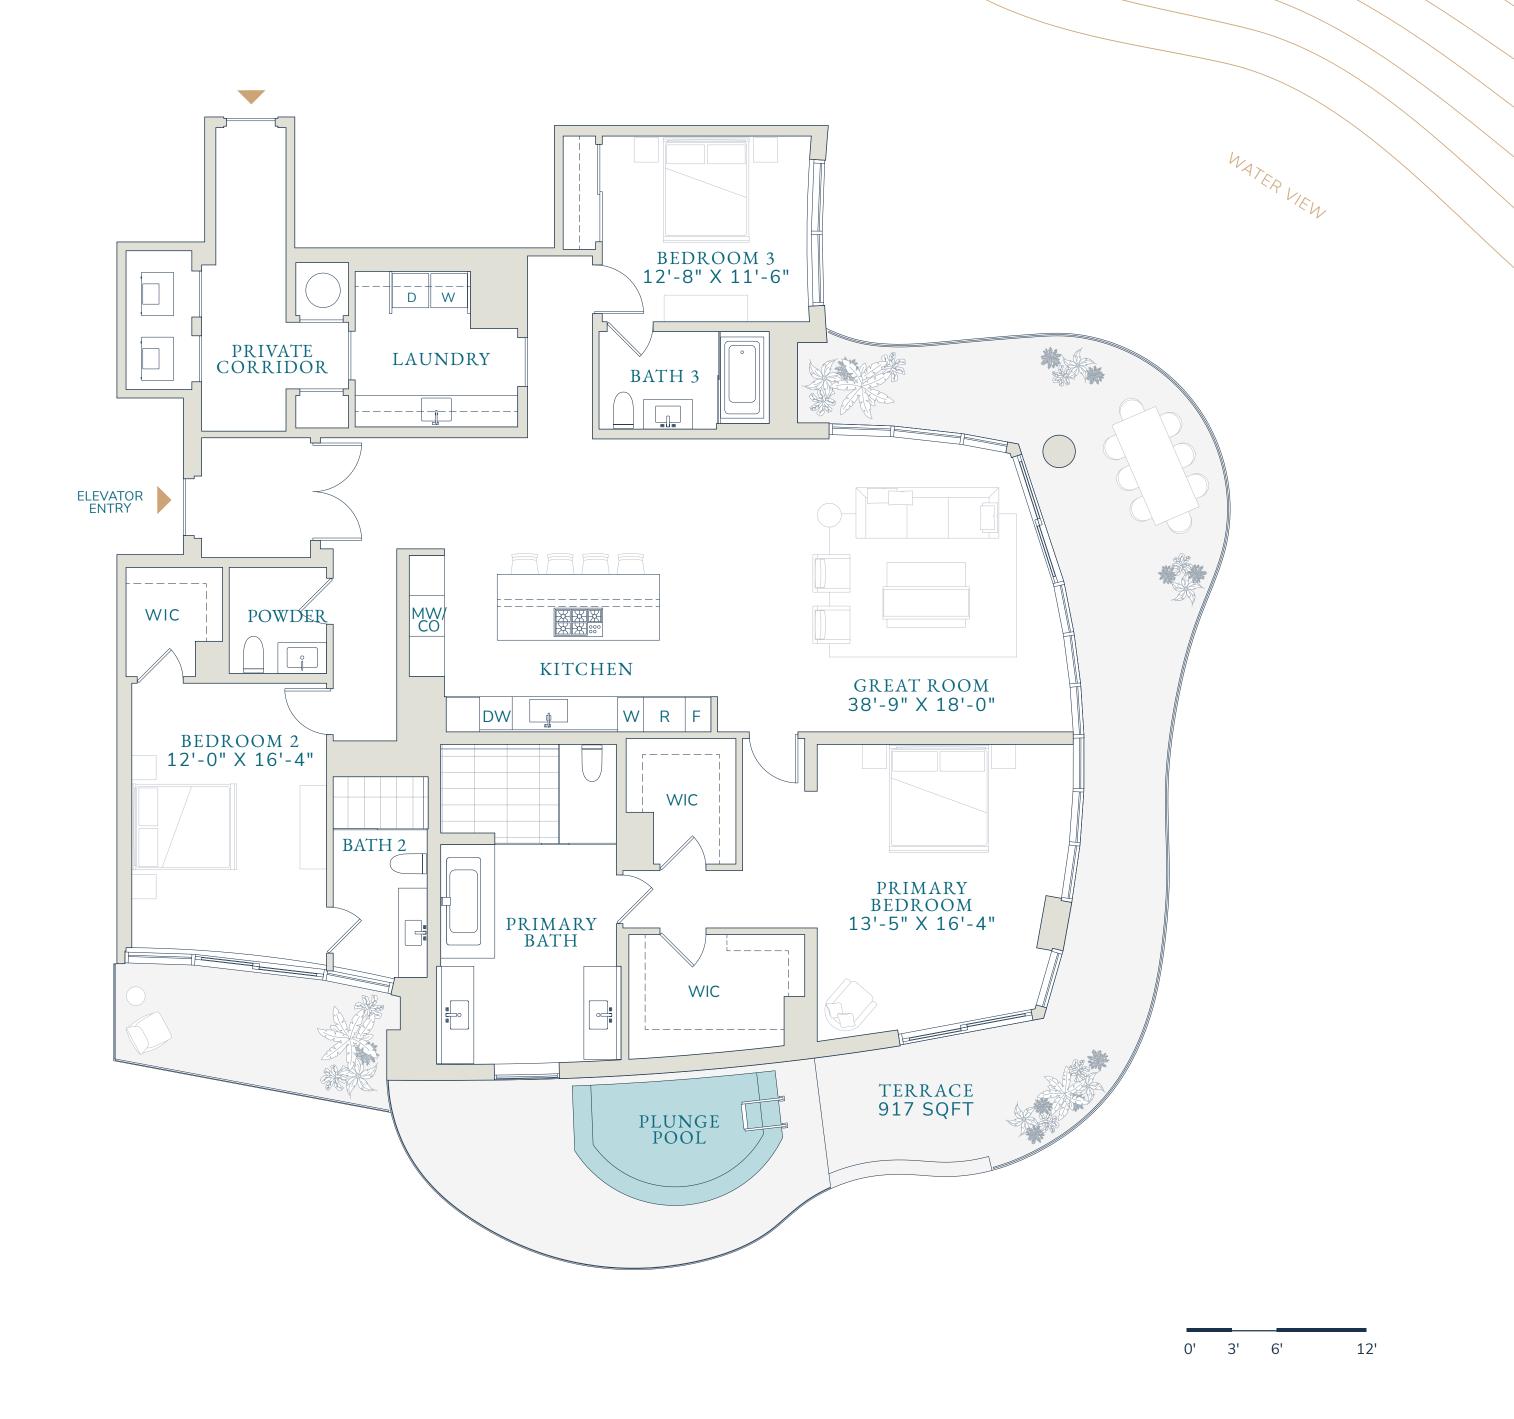

> Interior 2,718 SQFT 252.5 SM

Terrace 917 SQFT 85.2 SM

Total 3,635 SQFT 337.7 *SM* 

CONDOMINIUM RESIDENCES

AZUL CONDOMINIUM RESIDENCES

3 BEDROOMS 3.5 BATHROOMS

> Interior 2,718 SQFT 252.5 SM

Terrace 917 SQFT 85.2 SM

Total 3,635 SQFT 337.7 *SM* 

CONDOMINIUM RESIDENCES

Sales Gallery 754.231.3066

12'

RESORT RESIDENCES

3 BEDROOMS 3 BATHROOMS

> Interior 1,645 SQFT 152.8 SM

> > Terrace 86 SQFT 8.0 SM