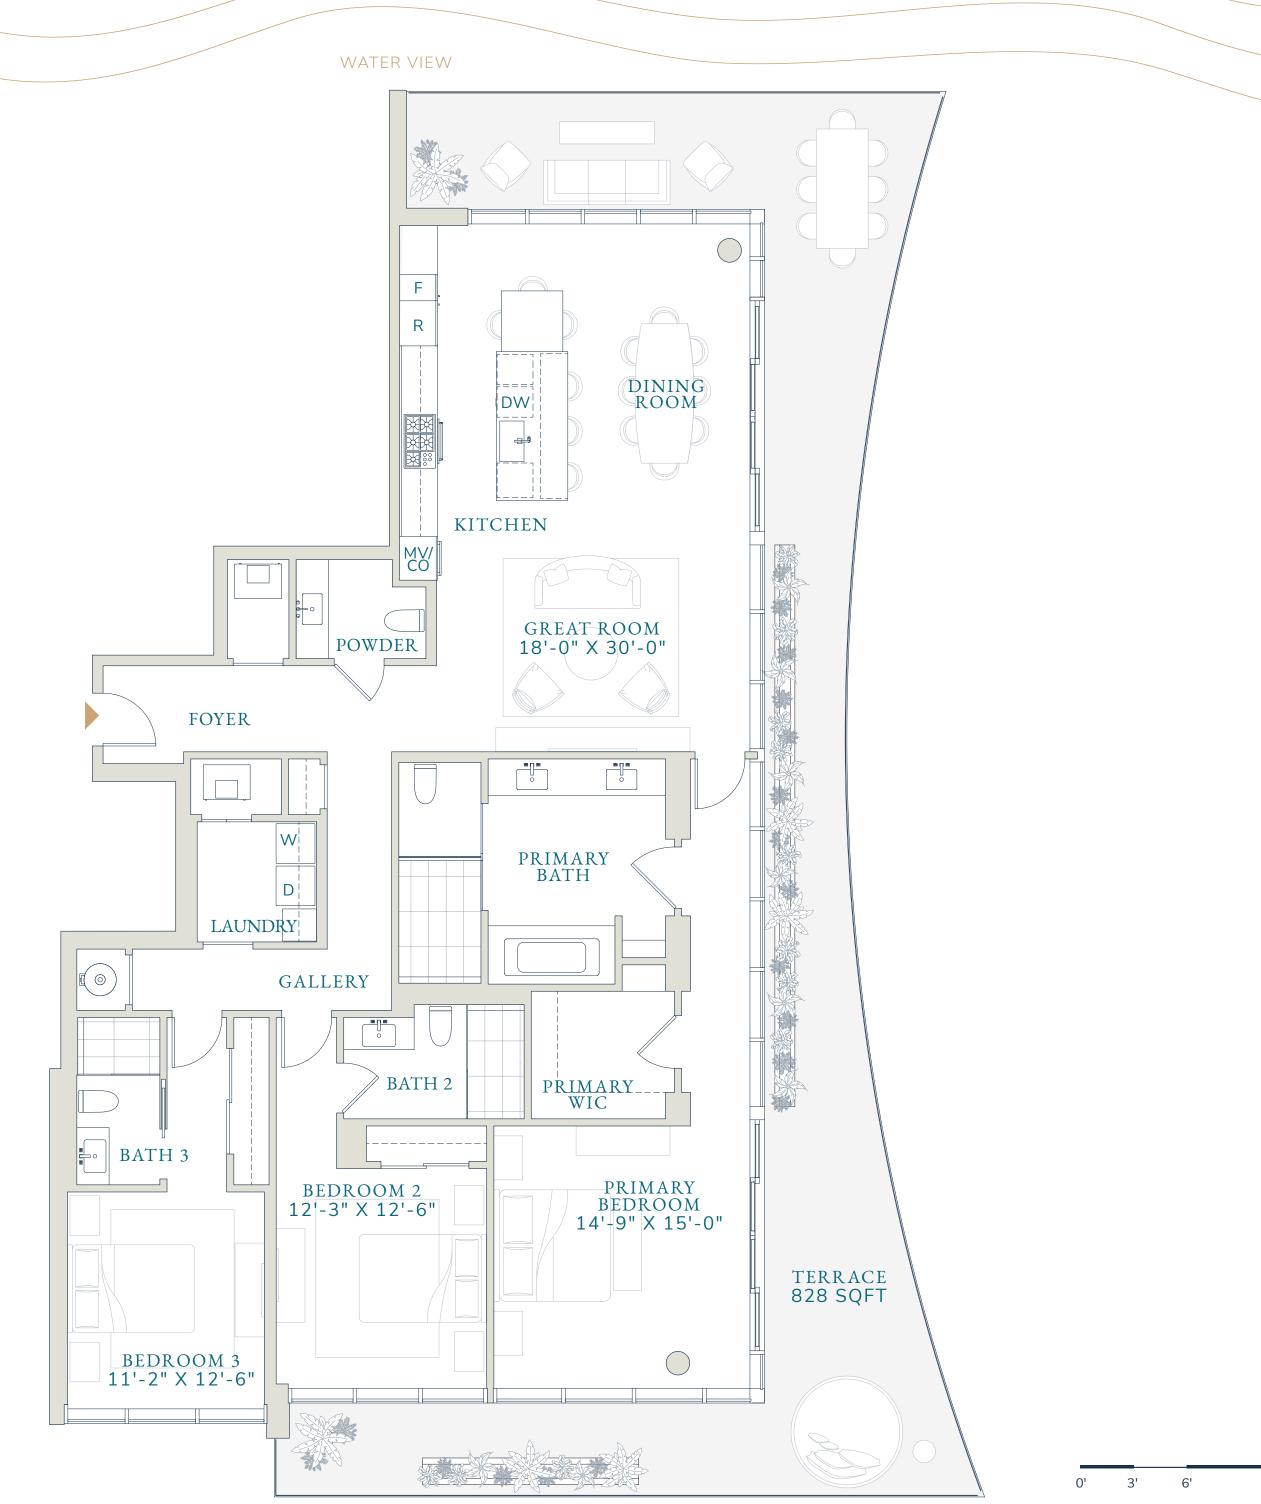

RESORT

RESORT RESIDENCES

E

3 BEDROOMS 3.5 BATHROOMS

> Interior 2,205 SQFT 204.9 SM

Terrace 828 SQFT 77.0 SM

Total 3,033 SQFT 281.8 *SM* 

RESORT