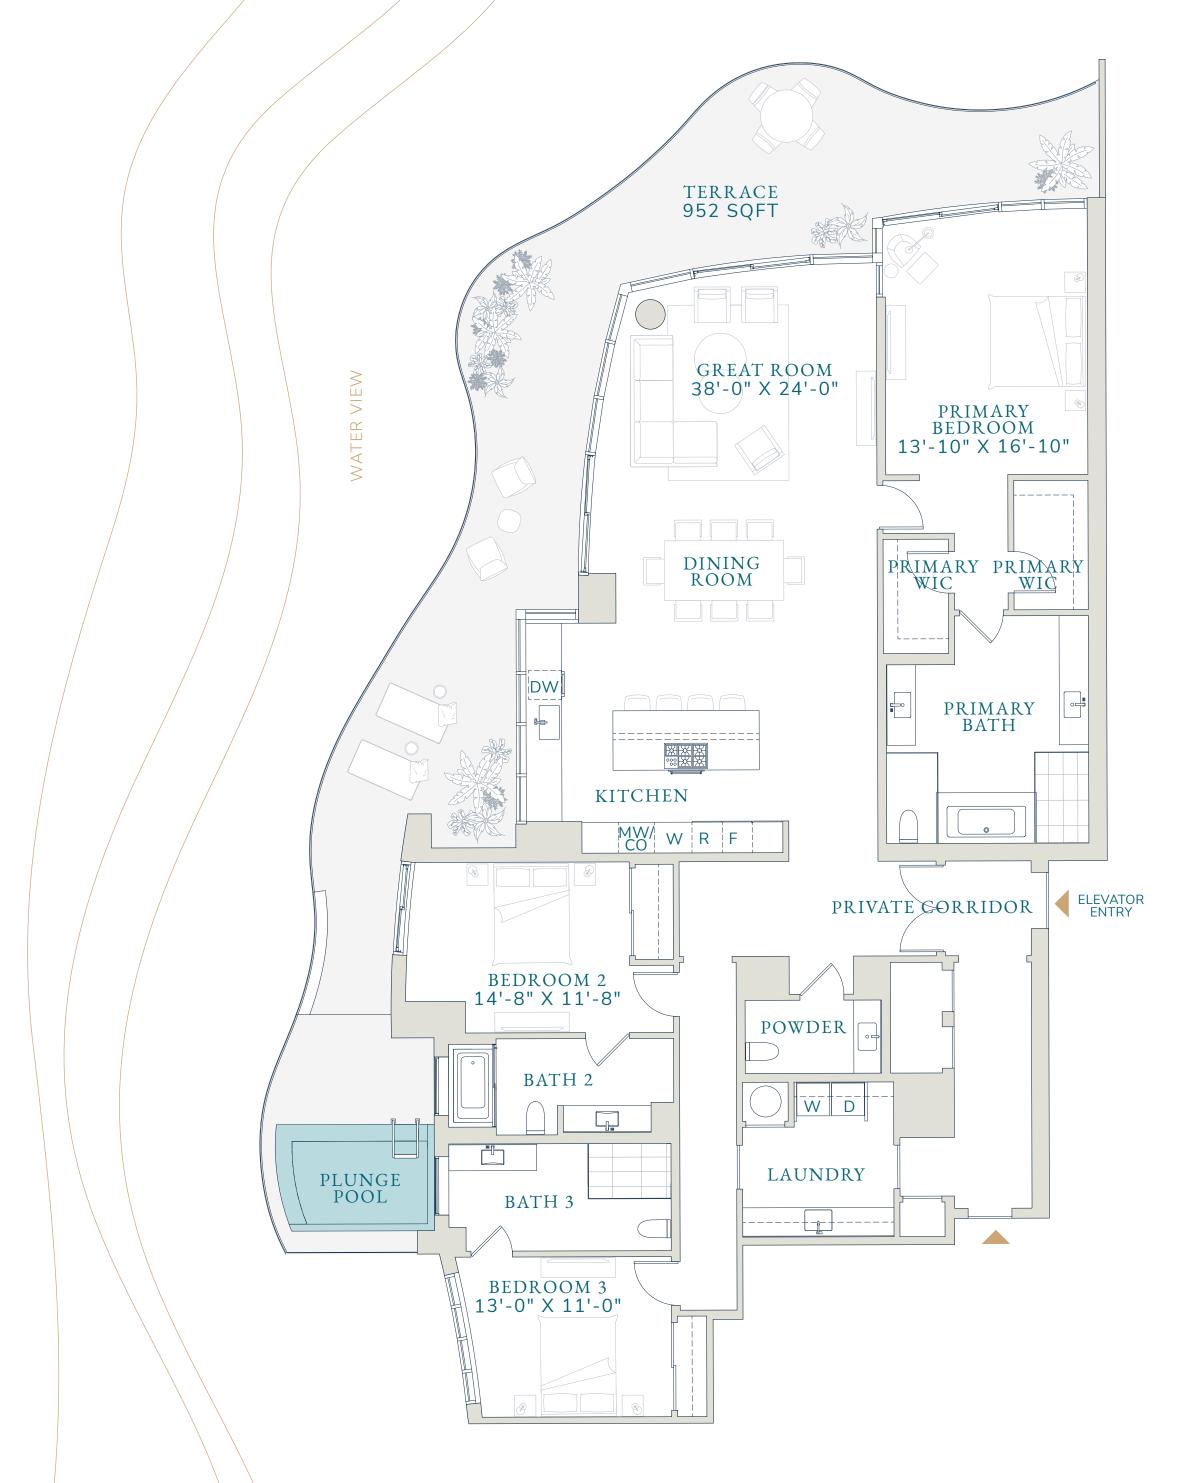

# PIESIDENCES RESIDENCES

AZUL CONDOMINIUM RESIDENCES

3 BEDROOMS 3.5 BATHROOMS

> Interior 2,878 SQFT 267.4 SM

Terrace 952 SQFT 88.4 SM

Total 3,830 SQFT 355.8 *SM* 

CONDOMINIUM RESIDENCES

AZUL CONDOMINIUM RESIDENCES