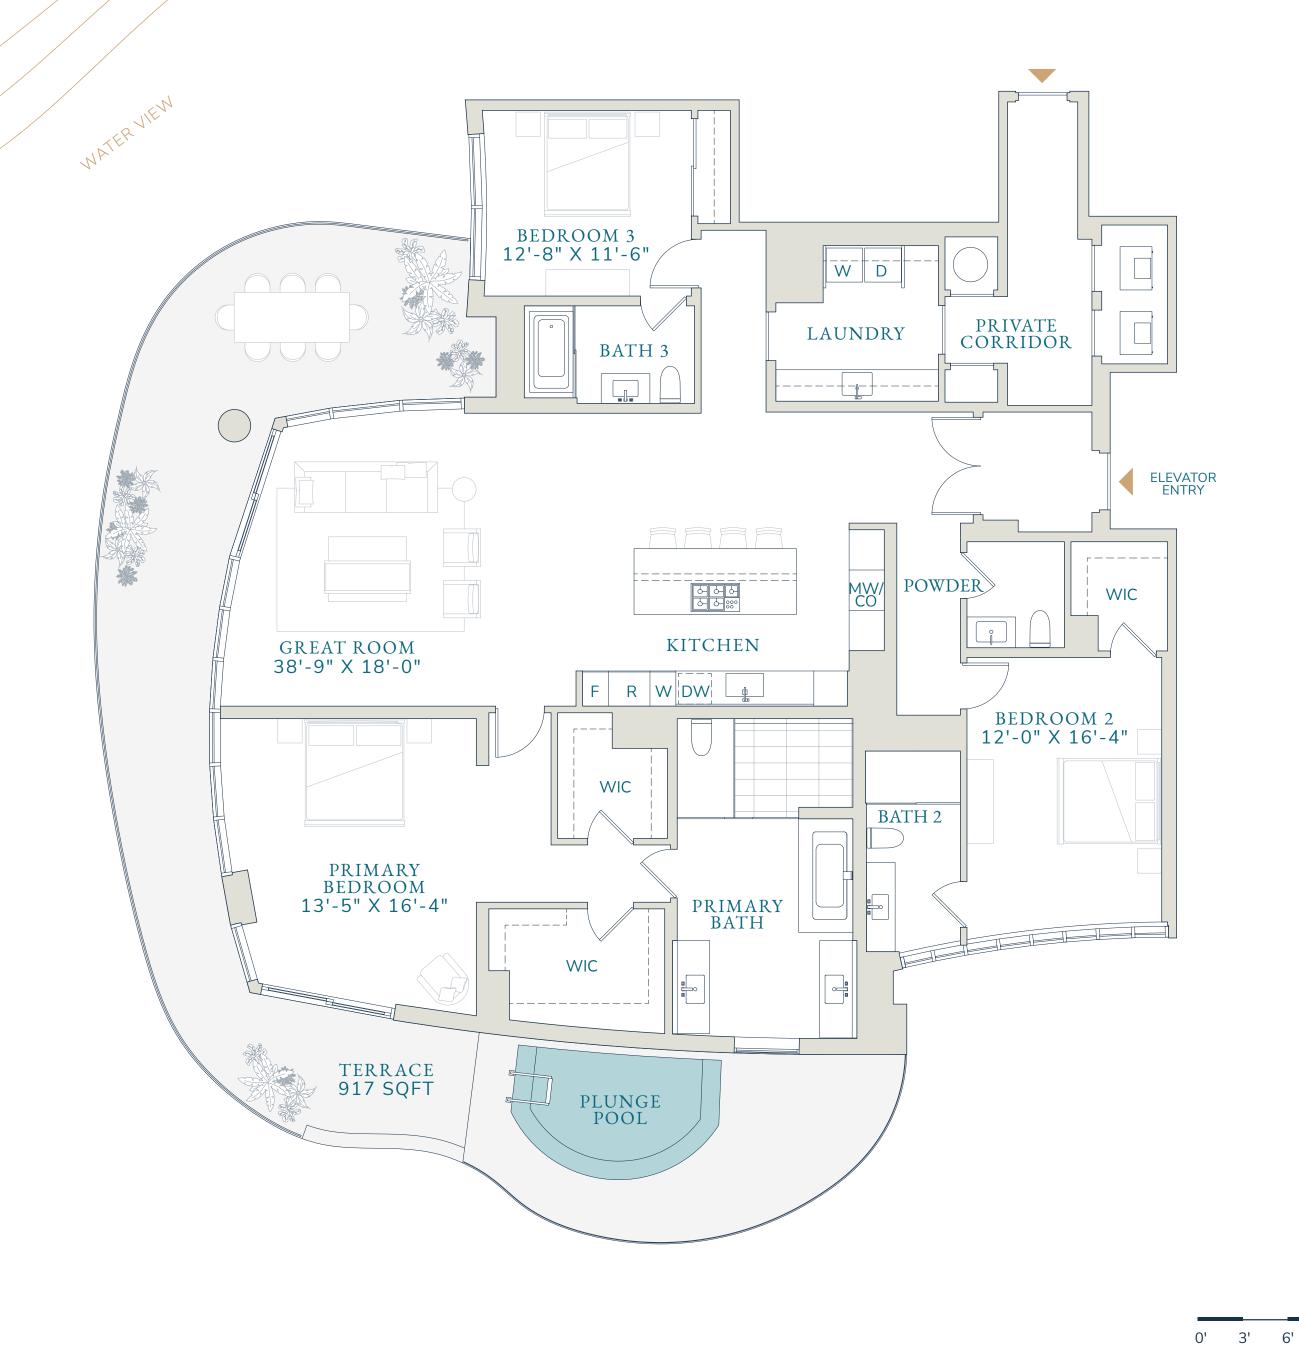

> Interior 2,718 SQFT 252.5 SM

Terrace 917 SQFT 85.2 SM

Total 3,635 SQFT 337.7 *SM* 

CONDOMINIUM RESIDENCES

AZUL CONDOMINIUM RESIDENCES

3 BEDROOMS 3.5 BATHROOMS

> Interior 2,718 SQFT 252.5 SM

Terrace 917 SQFT 85.2 SM

Total 3,635 SQFT 337.7 *SM* 

CONDOMINIUM RESIDENCES

Sales Gallery 754.231.3066

12'

RESORT RESIDENCES

3 BEDROOMS 3 BATHROOMS

> Interior 1,645 SQFT 152.8 SM

> > Terrace 86 SQFT 8.0 SM