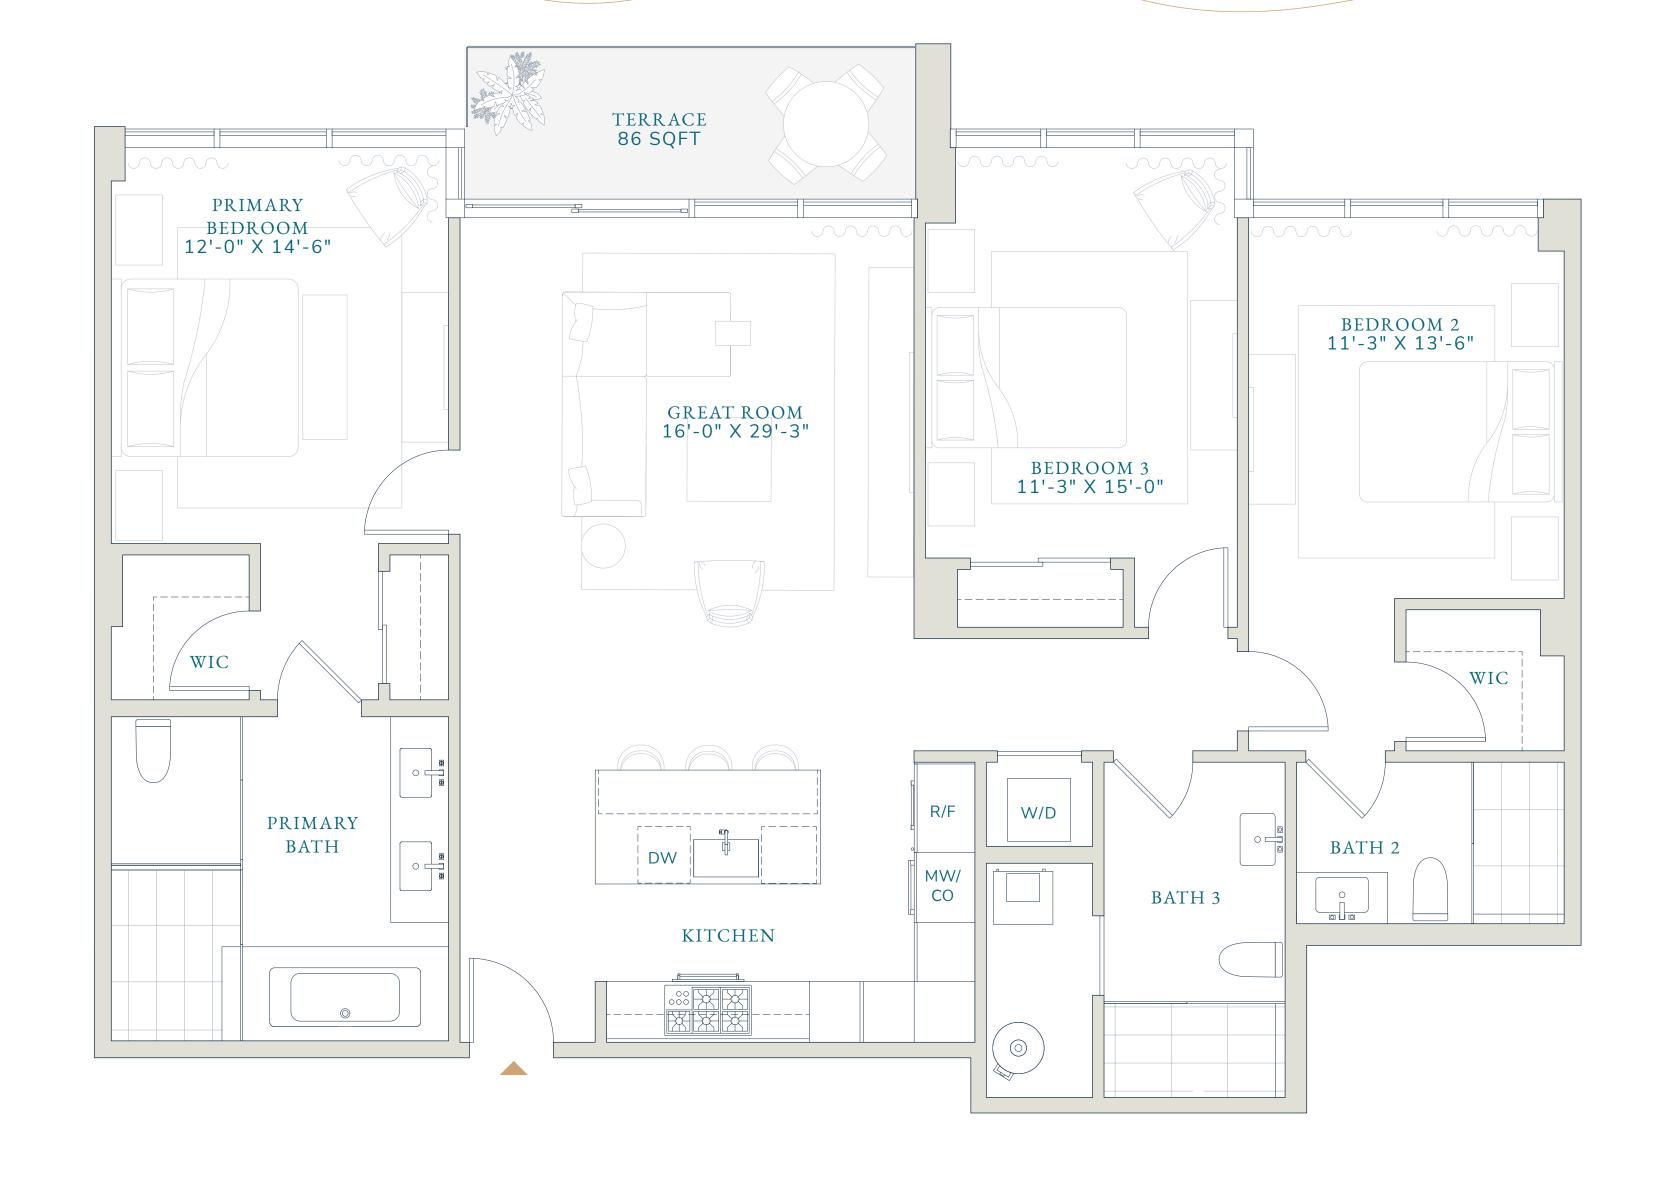

Total 3,635 SQFT 337.7 *SM* 

CONDOMINIUM RESIDENCES

Sales Gallery 754.231.3066

12'

RESORT RESIDENCES

3 BEDROOMS 3 BATHROOMS

> Interior 1,645 SQFT 152.8 SM

> > Terrace 86 SQFT 8.0 SM