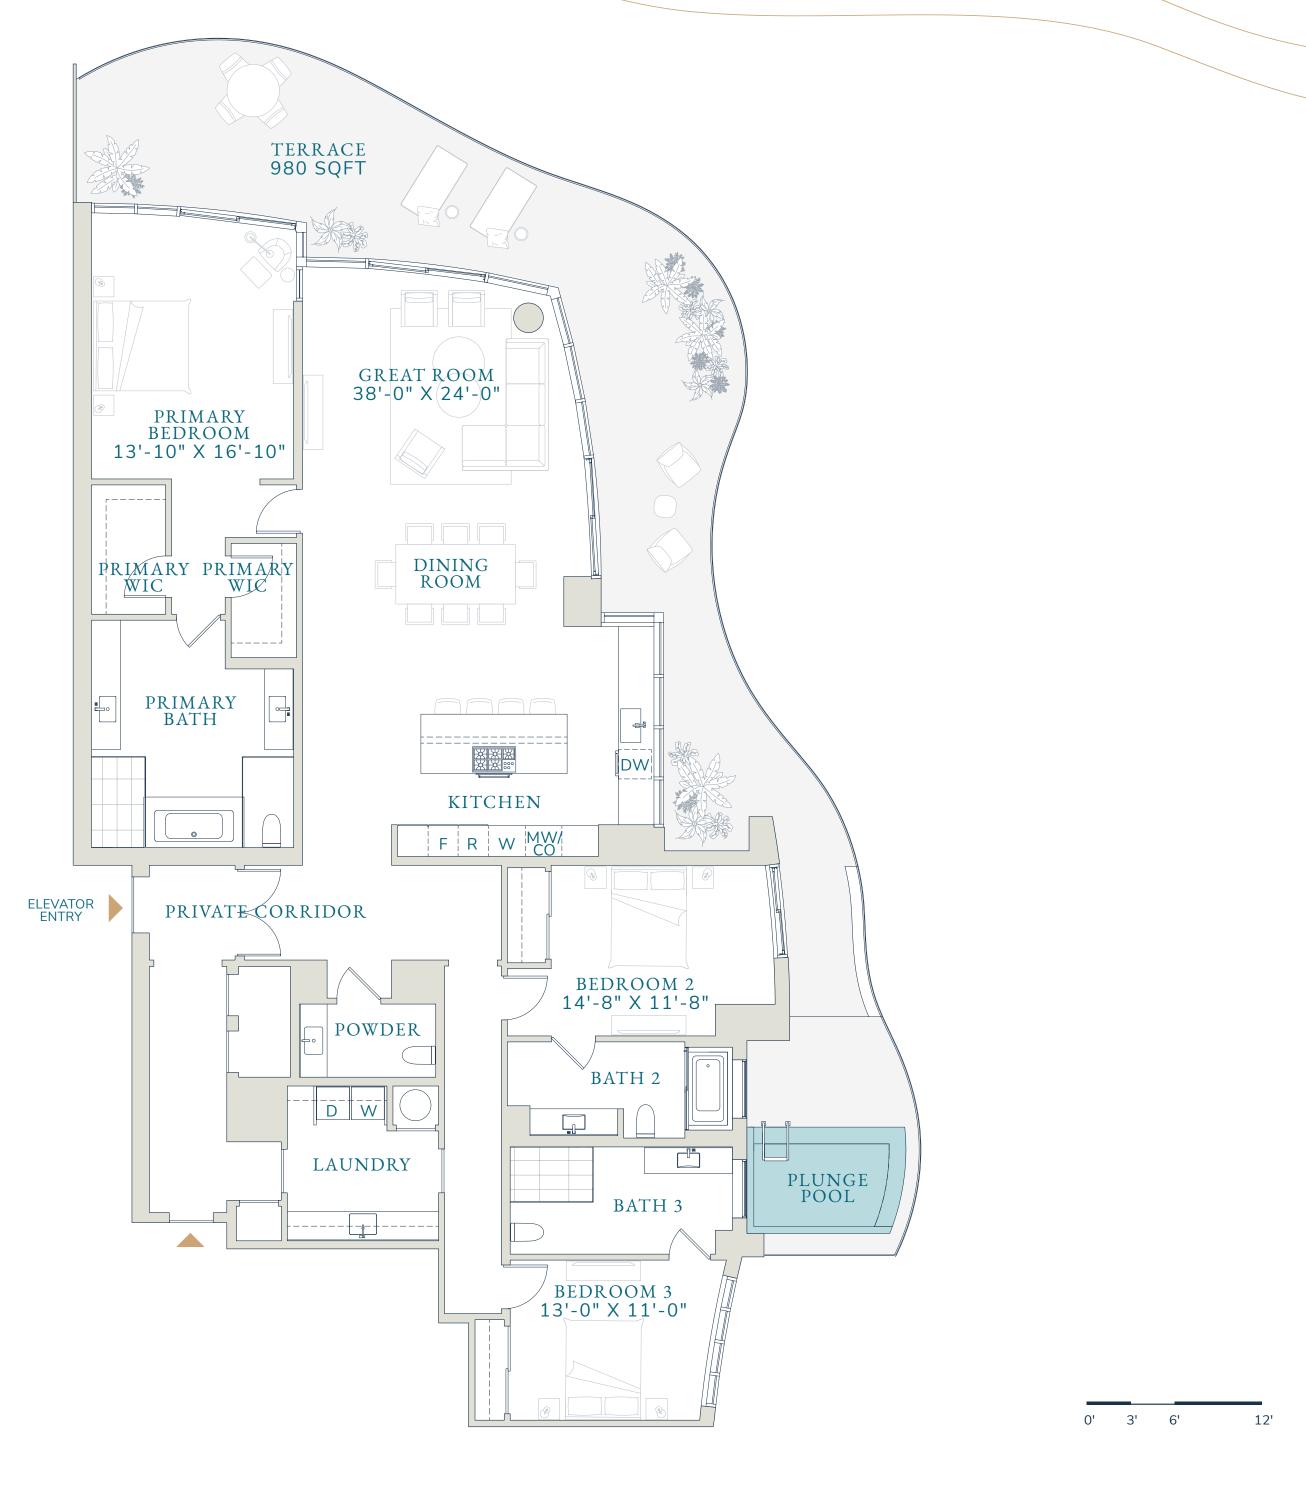

B

3 BEDROOMS 3.5 BATHROOMS

> Interior 2,878 SQFT 267.4 SM

Terrace 980 SQFT 91 SM

Total 3,858 SQFT 358.4 *SM* 

CONDOMINIUM RESIDENCES

AZUL CONDOMINIUM RESIDENCES

3 BEDROOMS 3.5 BATHROOMS