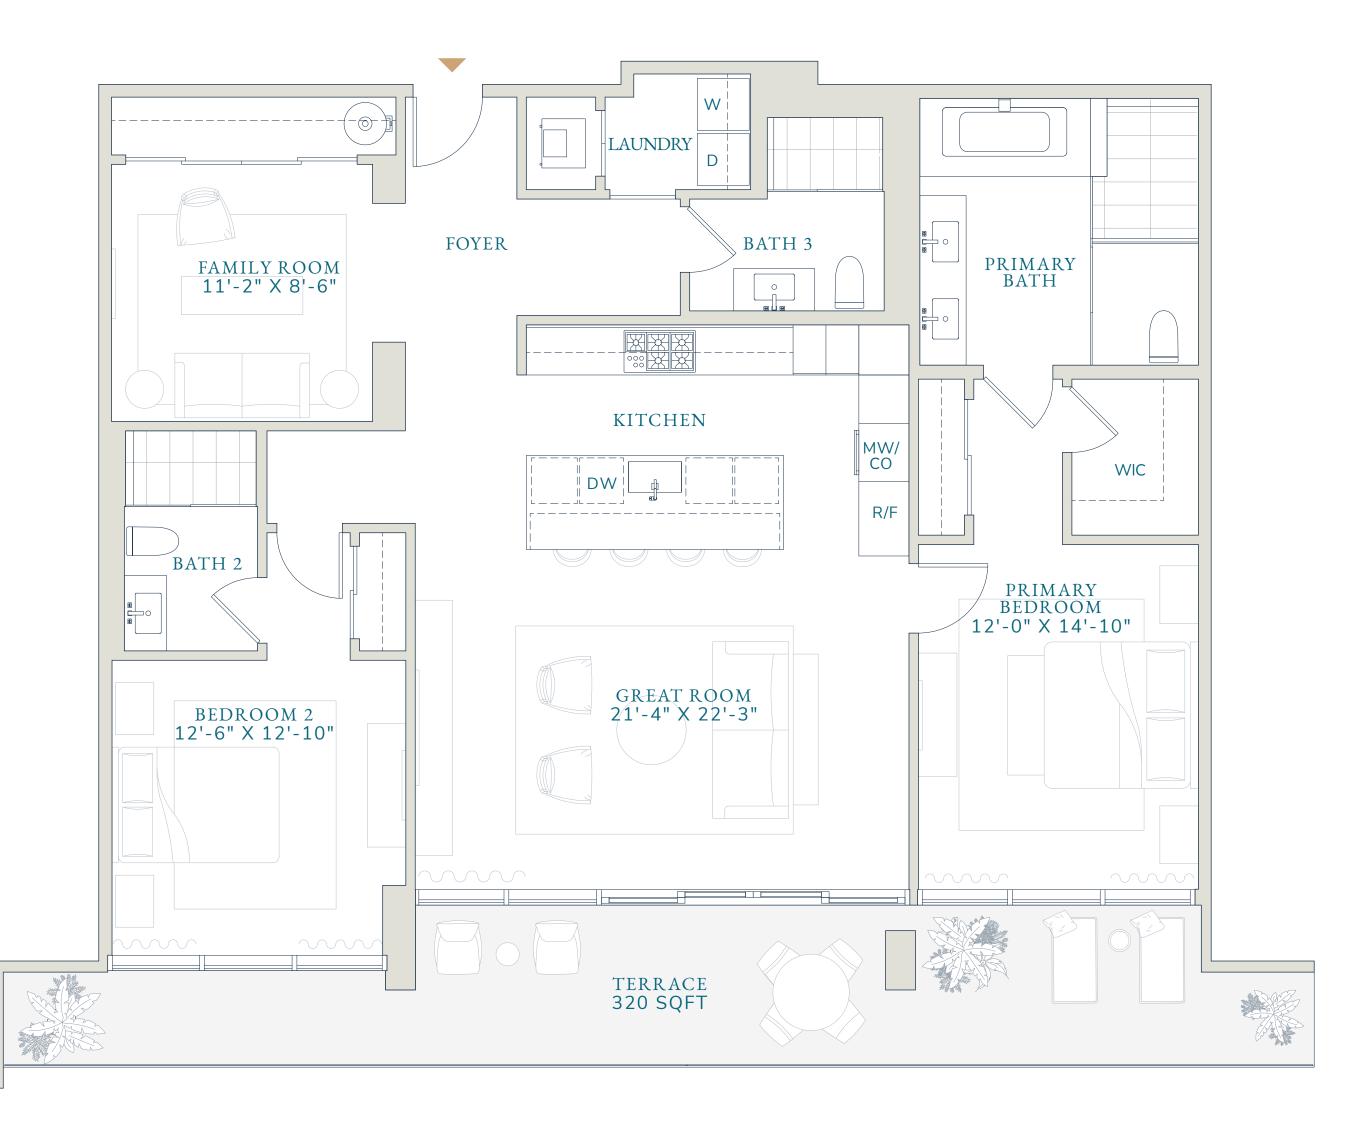

Total 1,731 SQFT 1*60.8 SM* 

Sales Gallery 754.231.3066

WATER VIEW

RESORT RESIDENCES

2 BEDROOMS 3 BATHROOMS

> Interior 1,738 SQFT 161.5 SM

Terrace 320 SQFT 29.7 SM

Total 2,058 SQFT 191.2 SM