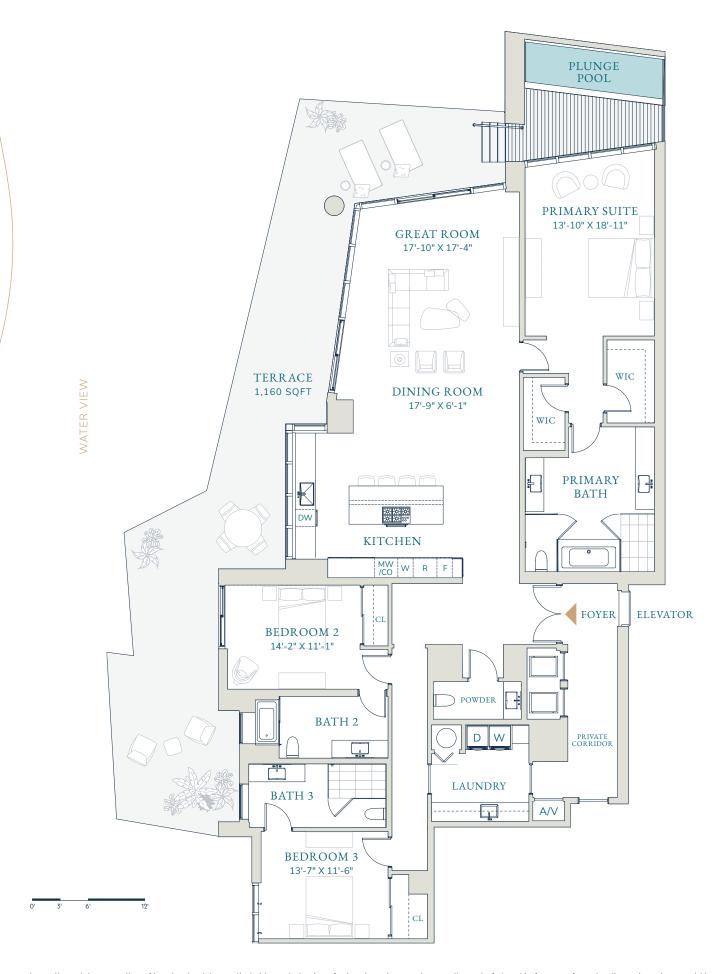

## PIEC SIXTY-SIX RESIDENCES

INDIGO CONDOMINIUM RESIDENCES

**3** BEDROOMS **3** BATHROOMS **1** POWDER ROOM

Interior

2,896 SQFT *269.05 SM* 

Terrace

1,160 SQFT 107.77 SM

Total

4,056 SQFT *376.81 SM* 

Sales Gallery 754.231.3066

Stated dimensions are measured to the exterior boundaries of the exterior walls and the centerline of interior demising walls (without deductions for interior columns, shear walls or shafts) and in fact vary from the dimensions that would be determined by using the description and definition of the Unit" set forth in the Declaration (which generally only includes the interior airspace between the perimeter walls and excludes interior structural components, shear walls and shafts). For the calculation of the unit area following the definition of the unit set forth in the Declaration, see Exhibit "3" of the Declaration Additionally, measurements of rooms set forth on any floor plan are generally taken at the greatest points of each given room were a perfect rectangle), without regard for any cutouts. Accordingly, the area of the actual room will typically be smaller than the product obtained by multiplying the stated length times width. All dimensions are approximate, and all floor plans and development plans are subject to change.