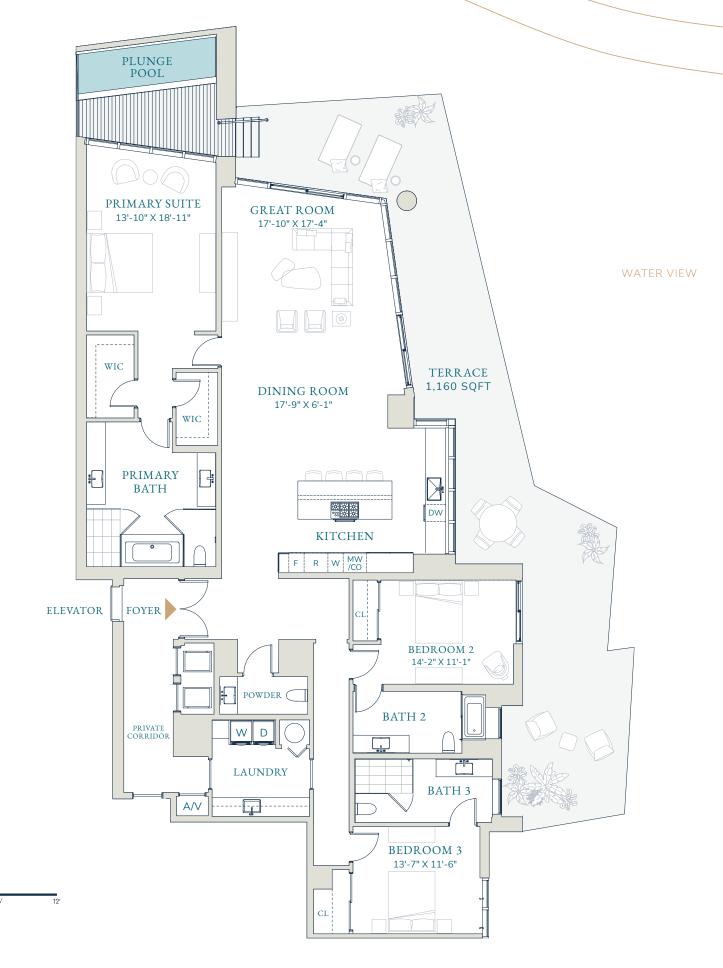

## PIEC SIXTY-SIX RESIDENCES

INDIGO CONDOMINIUM RESIDENCES

B

3 BEDROOMS
3 BATHROOMS
1 POWDER ROOM

Interior

2,896 SQFT *269.05 SM* 

Terrace

1,160 SQFT *107.77 SM* 

Total

4,056 SQFT *376.81 SM* 

Sales Gallery 754.231.3066

Stated dimensions are measured to the exterior boundaries of the exterior walls and the centerline of interior demising walls (without deductions for interior columns, shear walls or shafts) and in fact vary from the dimensions that would be determined by using the description and definition of the "Unit" set forth in the Declaration (which generally only includes the interior airspace between the perimeter walls and excludes interior structural components, shear walls and shafts). For the calculation of the unit area following the definition of the unit set forth in the Declaration, see Exhibit "3" of the Declaration. Additionally, measurements of rooms set forth on any floor plan are generally taken at the greatest points of each given room (as if the room were a perfect rectangle), without regard for any cutouts. Accordingly, the area of the actual room will typically be smaller than the product obtained by multiplying the stated length times width. All dimensions are approximate, and all floor plans and development plans are subject to change.