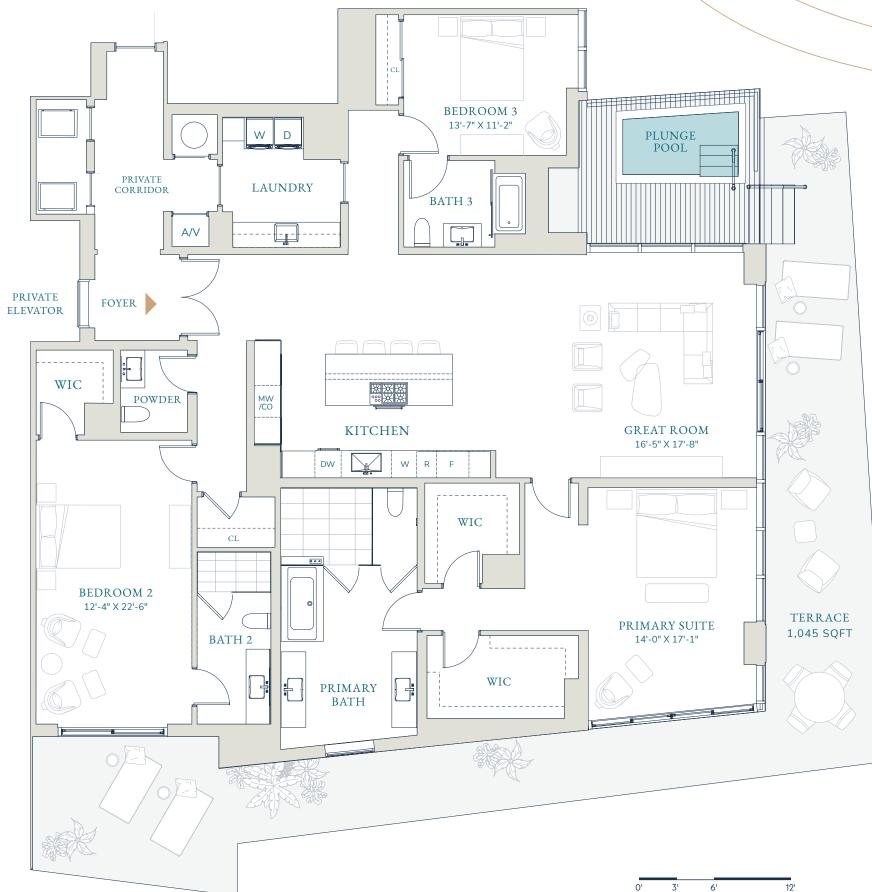

## ριες λιχτλ-λιχ RESIDENCES

INDIGO CONDOMINIUM RESIDENCES

С

3 BEDROOMS **3** BATHROOMS 1 POWDER ROOM Interior

> 2,837 SQFT 263.57 SM Terrace 1,045 SQFT 97.08 SM Total 3,882 SQFT

> 360.65 SM Ν

Sales Gallery 754.231.3066